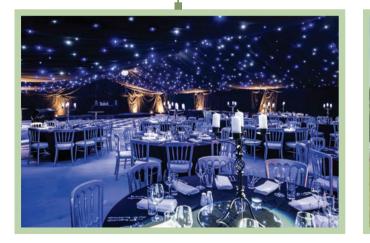

Once your marquee layout design has been crafted, we have an extensive range of accessories you can choose from to complement it. Adding ivory lining and starlight ceiling enhances the atmosphere, while dance floors and staging deliver the ideal platform for your event.