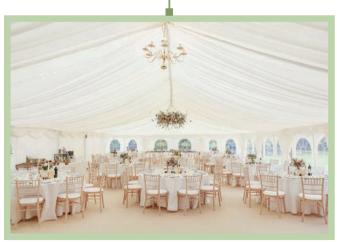

Once your marquee layout design has been crafted, we have an extensive range of accessories you can choose from to complement it. Adding ivory lining and starlight ceiling enhances the atmosphere, while dance floors and staging deliver the ideal platform for your event.